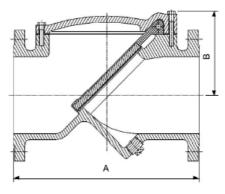

## Installation Dimensions:

Connection Dimension: GB/T 17241.6

| DN | 50  | 65  | 80  | 100 | 125 | 150 | 200 | 250 | 300 | 350 | 400 | 450 | 500 | 600  |
|----|-----|-----|-----|-----|-----|-----|-----|-----|-----|-----|-----|-----|-----|------|
| А  | 203 | 216 | 241 | 292 | 330 | 356 | 495 | 622 | 698 | 787 | 914 | 978 | 978 | 1295 |
| В  | 86  | 100 | 110 | 120 | 140 | 150 | 180 | 251 | 310 | 350 | 380 | 400 | 450 | 520  |